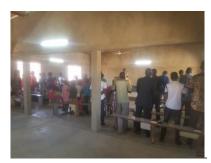

In the past month, God has continued to bless and we have had **2 people accept Christ as their savior**. In the picture on the right, Edward had just accepted Christ and has been very faithful to church ever since. I also have a neighbor, an older man named John that I have been witnessing to for more than 3 months. He finally came to church and raised his hand about salvation. After the service, he told me that he had been thinking about the gospel that I had shared with him and he was ready to give his life to Jesus.

## **Salvations:**